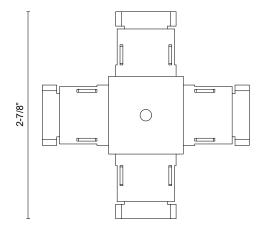

## **SPECIFICATION DETAILS**

| Fixture Dimensions | INSTALL DIMENSION - L1-1/8" x W1-1/8" x H3/8";<br>TOTAL DIMENSION - L2-7/8" x W2-7/8" x H3/8" |
|--------------------|-----------------------------------------------------------------------------------------------|
| Voltage            | 48V DC                                                                                        |
| Location           | Dry                                                                                           |