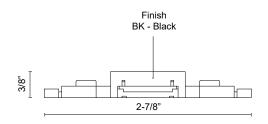

## **SPECIFICATION DETAILS**

| Fixture Dimensions | INSTALL DIMENSION - L1-1/8" x W1-1/8" x H3/8";<br>TOTAL DIMENSION - L2-7/8" x W2-7/8" x H3/8" |
|--------------------|-----------------------------------------------------------------------------------------------|
| Voltage            | 48V DC                                                                                        |
| Location           | Dry                                                                                           |